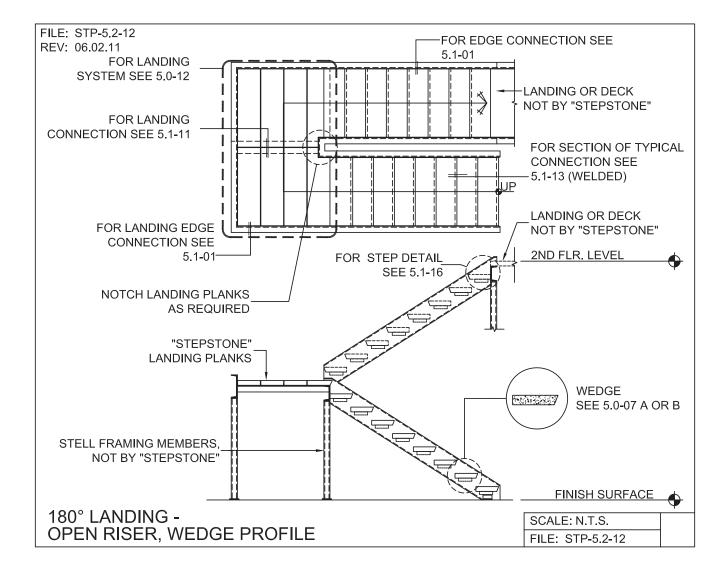

 $\overrightarrow{ARC}^{\otimes}$  Division

Steptread Series

Detail

Long Span Steptread System - Steel Support Layout

PRECAST CONCRETE TREADS AND LANDINGS SHOWN ON PLANS SHALL BE FROM THE LONG SPAN "STEPTREAD" SYSTEM BY "STEPSTONE, INC." OF GARDENA, CA FOR STEEL CONSTRUCTION. THE MANUFACTURER IS TO SUPPLY ALL PRECAST CONCRETE "STEPTREAD" SYSTEM PARTS, FEATURING BOTTOM WELD PLATES FOR WELD-ON CONNECTIONS. ALL REINFORCING AND CONNECTION PLATES WILL BE ZINC PLATED. ONLY ITEMS NOTED AS BY "STEPSTONE, INC." WILL BE FURNISHED BY "STEPSTONE, INC." SUCH ITEMS ARE TO BE INSTALLED BY OTHERS.